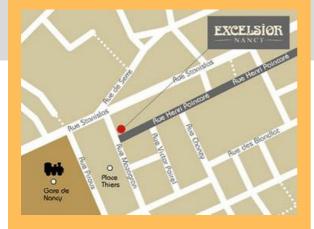

#### Location

50 rue Henri Poincaré 54000 NANCY

Tram Line 1 - Stop Gare
Thiers Gare Parking